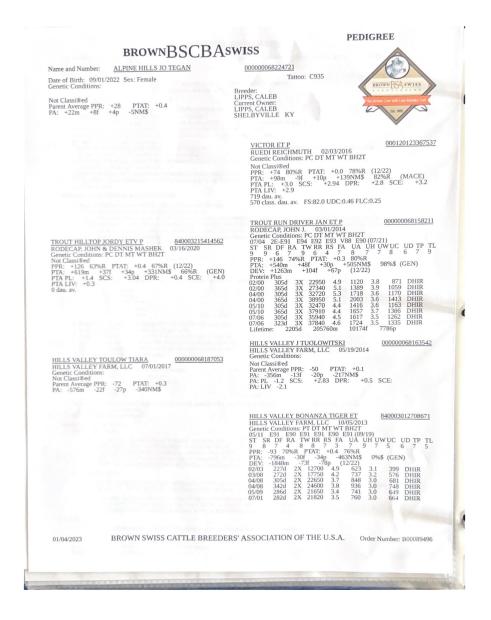

#### **Junior Calf**

| OFFICIAL AJCA P                                                                                                                                                                                                                                                                                                                                                                                                                                                                                                                   | ERFORMANCE PEDIGREE                                                                                                                                                                                                                                                                                                                                                                                                                                                                                                                                                        |
|-----------------------------------------------------------------------------------------------------------------------------------------------------------------------------------------------------------------------------------------------------------------------------------------------------------------------------------------------------------------------------------------------------------------------------------------------------------------------------------------------------------------------------------|----------------------------------------------------------------------------------------------------------------------------------------------------------------------------------------------------------------------------------------------------------------------------------------------------------------------------------------------------------------------------------------------------------------------------------------------------------------------------------------------------------------------------------------------------------------------------|
| FEMALE<br>BETN ON CHOCOLATE CHIP MARLEY<br>USA 174931867<br>BORN 03/04/2023<br>TATTO0 /M817<br>P-LEVEL PO<br>EFI 7.8%<br>PA -818M -18F -20P<br>-4300% -45NM\$ -04FM\$<br>2.9PL 2.10PR 2.5CCR 0.7HCR 3.05SCS<br>PA TYPE 1.3 JPI 312K -7<br>ST SR 0F RA RW RL FA FU<br>1.4 0.7 0.9 H0.5 0.8 P0.2 S0.9 1.7<br>RH RUW UC UD TP TL RTR RTS<br>1.1 0.2 1.2 S1.8 C0.5 L1.1                                                                                                                                                               | ISSUE DATE 04/20/2023<br>MAYS BRENT & SKYLER<br>1392 SOWERS RD<br>GLASGOW, KY 42141<br>BREEDER: 742426<br>MAYS BRENT & SKYLER<br>1392 SOWERS RD<br>GLASGOW, KY 42141                                                                                                                                                                                                                                                                                                                                                                                                       |
|                                                                                                                                                                                                                                                                                                                                                                                                                                                                                                                                   | RIVER VALLEY VENUS VIP-ET                                                                                                                                                                                                                                                                                                                                                                                                                                                                                                                                                  |
|                                                                                                                                                                                                                                                                                                                                                                                                                                                                                                                                   | River Valley Venus VIP-E1           JE&40003126479167 GT99K BBR 100 JH1F JNSF ALA2 777JE10003           CDCB CPTA S 04/01/2023 819DAUS 285HRDS 213R1P           98%R -2188M 0.15% -77F 13%LE           98%R -2188M 0.15% -77F 13%LE           98%R -2184W 0.15% -77F 13%LE           98%R -2184W 0.15% -77F 13%LE           98%R -2184W 0.15% -613M% -601FMS -662GMS           0.7PL 2.2LIV 0.30PR 0.3CCR -0.6MCR 3.15SCS           0.07W -67DAE -0.5KET 0.2MMS 0.9MET 0.44PL -0.17HTI           AICA 04/01/2023 638DAUS           GFTAT 95%R 1.5 GJUI 21.1 GJPI 94%R -140 |
|                                                                                                                                                                                                                                                                                                                                                                                                                                                                                                                                   | AVONLEA PREMIER CHOCOLATE CHIP                                                                                                                                                                                                                                                                                                                                                                                                                                                                                                                                             |
| AVONLEA CHOCOCHIP-ET           JECAN000013638955 CT BBR 100         JH1F JNSF A2A2 7773E1296           CDCB GPTA 5 04/01/2023         0%RIP           7758 1407M 0.078 - 54F         3%ILE           7758 2.01V 3.20PR 3.4CCR 0.8HCR 3.075C5         0.0HCR 3.075C5           0.0HFV 0.10A8 -0.3KET 1.0MAS 0.7HET 0.5RPL 2.38HTI AJCA 0/01/2023         0.0HCR 3.075C5           COMFV 0.10A8 -0.3KET 1.0MAS 0.7HET 0.5RPL 2.38HTI AJCA 0/01/2023         0.0HIS           GPTAT 80%R 1.4         GJUI 13.7         GJPI 75%R -53 | JECAN000011689077 GT13K BBR 100 JH1F JNSF TAG: 547<br>COCB CPTA 5 04/01/2023 ORECS 84%R 21%ILE<br>-7858V 0.05% -256P -050% -64NV\$ -46FM\$<br>2.2PL 3.7LIV 3.60PR 3.7CCR 1.5HCR 3.185CS -24GM\$<br>0.DMPV 0.3DAB 0.2KET 0.9M% 0.8MFL 0.4KPL 4.7JH1T<br>AJCA 04/01/2023 GPTAT 825R 1.1 GJUI 8.3 GJPI 805R -7                                                                                                                                                                                                                                                                |
| JX BETN ON CRAZE 621 {6}                                                                                                                                                                                                                                                                                                                                                                                                                                                                                                          | RIVER VALLEY CIRCUS CRAZE-ET                                                                                                                                                                                                                                                                                                                                                                                                                                                                                                                                               |
| USA 174084716 //M621<br>DHI HERD # 61-31-0040 CONTROL # 621<br>PPA -2951M -33F -69P / YD -2051M 2F -40P<br>CDCB PTA 04/01/2023 2RECS 58%R 618%ILE<br>-229M 0.14% 18F 0.04% -1P 204CV6 201MVS 175FMS<br>3.6PL 2.5LTV 0.9DPR 1.6CCR 0.6HCR 3.025CS 155GV6<br>0.00FV 0.1DA8 -0.1KET -0.7MAS -0.1MET 0.0RPL -0.93HTI<br>AJCA 04/01/2023 PTAT 48%R 1.1 JUI 5.3 JPI 50%R 39                                                                                                                                                             | USA 075341001 GT99K BBR 100 JH1F JNSF A2A2 777JE10001<br>COCB CPTA 5 04/01/2023 9040DAUS 672HR0S 148%RIP<br>995%R -0.01% 37 32F 665%LIE<br>995%R -0.01% 37 325KM5 325MM5 335FM5 250GM5<br>4.4PL 3.4LTV -0.30PR 0.3CCR 0.0HCR 2.945CS<br>0.2WFV 0.1DAB -0.7KET -2.1MAS 0.4MET -0.1RPL -1.38HTI<br>AJCA 04/01/2023 4125DAUS<br>GFTAT 995%R 2.0 GJUI 16.6 GJPI 995%R 62                                                                                                                                                                                                       |
| 1-10 305 3 11810 5.8 681 4.0 468 95DCR 1620C<br>3-00 281 2 14640 4.7 682 4.0 582 95DCR 1901C                                                                                                                                                                                                                                                                                                                                                                                                                                      | JX TC 2051 JUMBO MARY {5}                                                                                                                                                                                                                                                                                                                                                                                                                                                                                                                                                  |
| 3-00 281 2 14640 4.7 882 4.0 582 9502R 1901C<br>305 2X ME AVG 2L 15652M 80595026P 2094C<br>2-02 80% 3-05 83% 3-11 84%<br>ST SR DF RA RW RL FA FU RH RUW UC UD TP TL RTR RTS<br>63 34 28 29 39 27 28 39 39 26 27 38 26 27 28 29                                                                                                                                                                                                                                                                                                    | JE840003127606281 TAG: 2051<br>DHI HERD # 61-31-0040 CNTROL # 2051<br>PPA 1412W 83F 67P / YD 608M 51F 35P<br>COCB PTA 04/01/2023 5RECS 595R 6232LLE<br>L70M 0.05% 19F 0.03% 12P 207CMS 205NMS 175FMS<br>3.6PL 1.5LIV 1.60PR 2.4CCR 0.6HCR 3.075CS 168GMS<br>-0.2WFV 0.2DAB 0.0KET 0.7MAS -0.5MET 0.1RPL 0.0CHTI<br>AJCA 04/01/2023 PTAT 41%R 0.5 JUL -0.6 JPI 51%R 45                                                                                                                                                                                                      |
|                                                                                                                                                                                                                                                                                                                                                                                                                                                                                                                                   | 1-11 53 2 2820 3.9 110 3.6 102 71DCR 317C<br>5-02 298 3 21680 5.0 1092 3.7 796 87DCR 2753C<br>6-02 280 2 17590 5.1 899 3.9 681 95DCR 2357C<br>305 2X ME AVG 3L 17666M 869F 685P 2292C                                                                                                                                                                                                                                                                                                                                                                                      |
|                                                                                                                                                                                                                                                                                                                                                                                                                                                                                                                                   |                                                                                                                                                                                                                                                                                                                                                                                                                                                                                                                                                                            |