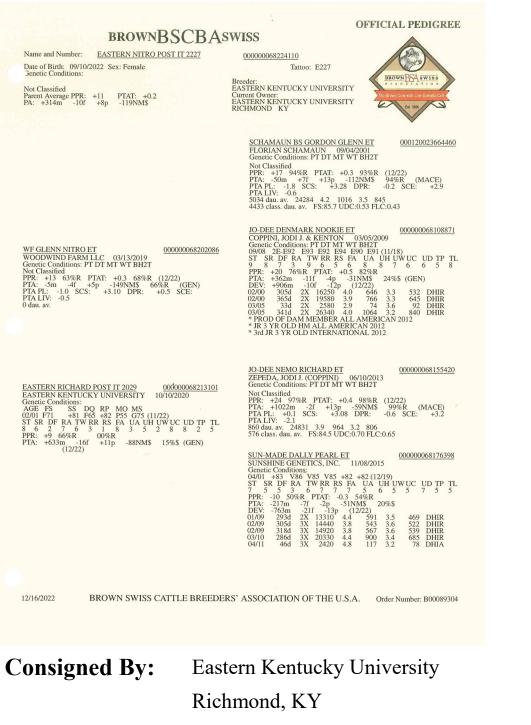

#### OFFICIAL AJCA PERFORMANCE PEDIGREE

FEMALE VIP TESSA OF STARWISCHER USA 174954837 BORN 03/04/2023 TATT00 SW393/

ISSUE DATE 04/17/2023

OWNER: 735855 RICK BREWER FAMILY & STARWISCHER JERSEYS 11808 ROSEDALE RD MECHANICSBURG, OH 43044

EFI 5.9%

BREEDER: 735855 RICK BREWER FAMILY & STARWISCHER JERSEYS 11808 ROSEDALE RD MECHANICSBURG, OH 43044

|                                                                                                                                                                                                                                                                                                                                                                                                                                                                                                                                                                                                                                     | CHILLI ACTION COLTON-ET                                                                                                                                                                                                                                                                                     |
|-------------------------------------------------------------------------------------------------------------------------------------------------------------------------------------------------------------------------------------------------------------------------------------------------------------------------------------------------------------------------------------------------------------------------------------------------------------------------------------------------------------------------------------------------------------------------------------------------------------------------------------|-------------------------------------------------------------------------------------------------------------------------------------------------------------------------------------------------------------------------------------------------------------------------------------------------------------|
|                                                                                                                                                                                                                                                                                                                                                                                                                                                                                                                                                                                                                                     | USA 066738335 GT50K BBR 100 JH1F JNSF A2A2 7JE1088                                                                                                                                                                                                                                                          |
|                                                                                                                                                                                                                                                                                                                                                                                                                                                                                                                                                                                                                                     | CDCB GPTA S 04/01/2023 5469DAUS 1387HRDS 10%RIP<br>99%R -1788M 0.31% -26F 3%ILE<br>99%R 0.12% -43P -266CMS -267NMS -307FMS -263GMS<br>0.0PL 0.3LIV 0.3DPR 0.0CCR 0.4HCR 3.28SCS<br>0.0MFV 0.2DAB -0.2KET 0.3MAS 0.7MET 0.3RPL 1.61HTI<br>AJCA 04/01/2023 3213DAUS<br>GPTAT 99%R 1.7 GJUI 16.1 GJPI 99%R -64 |
|                                                                                                                                                                                                                                                                                                                                                                                                                                                                                                                                                                                                                                     | TJ CLASSIC MINISTER VENUS-ET 95%                                                                                                                                                                                                                                                                            |
|                                                                                                                                                                                                                                                                                                                                                                                                                                                                                                                                                                                                                                     | USA 117243875 GT13K BBR 100 JH1F JNSF A1A2 M15/M15                                                                                                                                                                                                                                                          |
| RIVER VALLEY VENUS VIP-ET                                                                                                                                                                                                                                                                                                                                                                                                                                                                                                                                                                                                           | CDCB GPTA S 04/01/2023 ORECS 88%R 1%ILE<br>-1980M 0.08% -81F 0.04% -64P -673CM\$ -669NM\$ -643FM\$                                                                                                                                                                                                          |
| JE840003126479167 GT99K BBR 100 JH1F JNSF A1A2 777JE10003                                                                                                                                                                                                                                                                                                                                                                                                                                                                                                                                                                           | 1.0PL 2.0LIV 1.5DPR 1.9CCR -1.4HCR 3.11SCS -709GM\$<br>0.0MFV -0.4DAB -0.5KET -1.4MAS 0.6MET 0.4RPL -4.43HTI                                                                                                                                                                                                |
| CDCB         GPTA         S         04/01/2023         819DAUS         285HRDS         21%RIP           98%R         -2188M         0.15%         -77F         1%ILE           98%R         0.07%         -67P         -616CMS         -601FMS         -662GMS           0.7PL         2.2LIV         0.3DPR         0.3CCR         -0.6HCR         3.15SCS           0.0MFV         -0.1DAB         0.5KET         0.2MAS         0.9MET         0.4RPL         -0.17HTI           3ICA         04/01/2023         638DAUS         GPTAT         98%R         1.5         GJUI         21.1         GJPI         94%R         -140 | AJCA 04/01/2023 GPTAT 86%R 0.7 GJUI 10.5 GJPI 83%R-152<br>3-05 280 2 13050 5.1 671 3.9 506 98DCR 1751C<br>4-05 269 2 13980 5.7 794 3.9 542 101DCR 1876C<br>5-04 305 2 16090 6.3 1006 3.5 567 103DCR 1960C<br>8-00 305 3 14990 4.8 727 3.5 528 104DCR 1825C<br>305 2X ME AVG 4L 15235M 845F 557P 1926C       |
| BARRICADE TESSY                                                                                                                                                                                                                                                                                                                                                                                                                                                                                                                                                                                                                     | CAL-MART BARRICADE                                                                                                                                                                                                                                                                                          |
| USA 174368508 SW312/                                                                                                                                                                                                                                                                                                                                                                                                                                                                                                                                                                                                                | USA 067384455 GT99K BBR 100 JH1F JNSF A1A2 29JE4044                                                                                                                                                                                                                                                         |
|                                                                                                                                                                                                                                                                                                                                                                                                                                                                                                                                                                                                                                     | CDCB GPTA S 04/01/2023 1199DAUS 189HRDS 14%RIP<br>99%R -699M 0.25% 18F 23%ILE<br>99%R 0.16% 7P 147CM\$ 128NM\$ -7FM\$ 174GM\$<br>-0.2PL -1.1LIV 1.2DPR 1.7CCR 4.7HCR 2.86SCS<br>-0.1MFV -0.2DAB 0.3KET -0.5MAS 1.0MET -0.1RPL -2.12HTI<br>AJCA 04/01/2023 543DAUS<br>GPTAT 98%R -0.6 GJUI -2.3 GJPI 96%R 44 |
|                                                                                                                                                                                                                                                                                                                                                                                                                                                                                                                                                                                                                                     | APPLEJACK TESSA                                                                                                                                                                                                                                                                                             |
|                                                                                                                                                                                                                                                                                                                                                                                                                                                                                                                                                                                                                                     | USA 067497234 TAG: 234                                                                                                                                                                                                                                                                                      |