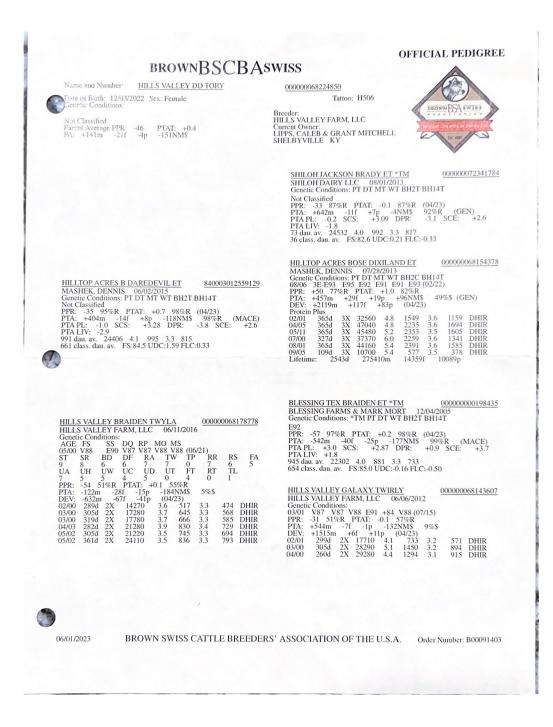

### Name of Animal: Hills Valley DD Tory

\$\_\_\_\_\_

**BROWN SWISS** 

**Senior Yearling** 