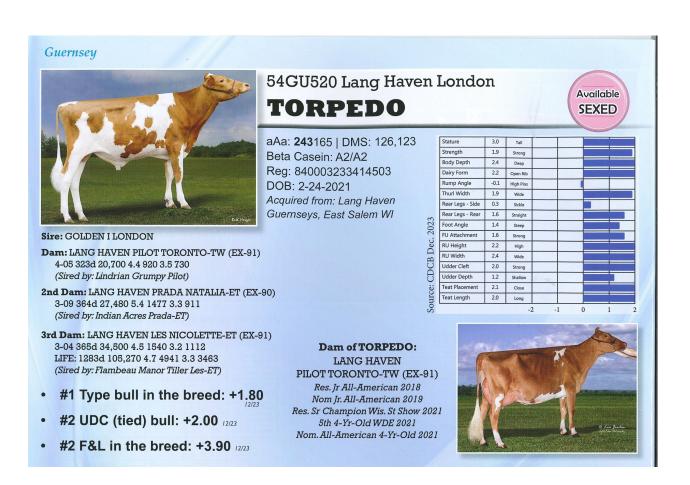

## LOT B

\$

## **GUERNSEY**

### **5 units of Conventional Semen**

### Name of Animal: Long Haven London

### **Consigned By:**

Mary Weaver 1132 Jim Weaver Rd. Crab Orchid KY 40419