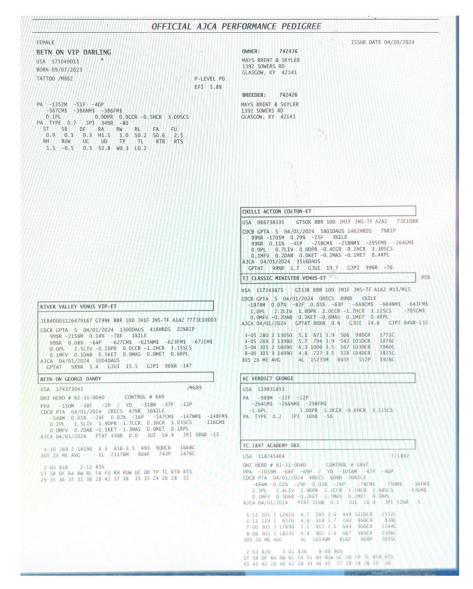

## Name of Animal: Betn on VIP Darling

**Registration #:** 175049015

Birthdate: 9/7/2023

Ear Tag: Rt:

Lt: M862

Sire Name: River Valley Venus VIP-ET

**Reg. #:** 840003126479167

Dam Name: Betn On George Dandy

**Reg.#:** 174373041

**Breeding Date:** 

Notes:

Consigned By: Brent & Skyler Mays 1392 Sowers Rd. Glasgow, KY 42141

\$

**Senior Calf** 

### Name of Animal: Betn on VIP Darling

**Consigned By:** 

Brent & Skyler Mays 1392 Sowers Rd. Glasgow, KY 42141

**Senior Calf** 

Name of Animal: Starwischer Rockwell Marie

**Registration #:** 175091899

\$\_\_\_\_\_