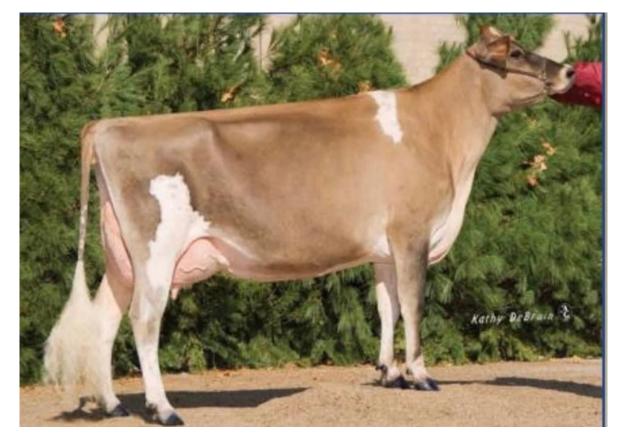

## LOT B

\$

## **GUERNSEY**

### **5 units of Conventional Semen**

### Name of Animal: Long Haven London

### **Consigned By:**

Mary Weaver 1132 Jim Weaver Rd. Crab Orchid KY 40419