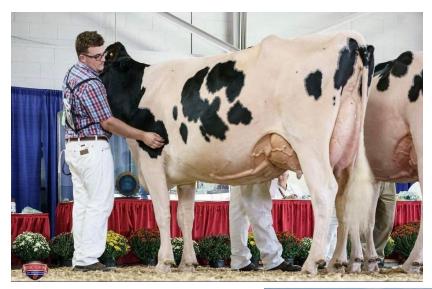

## LOT B

\$

## **GUERNSEY**

### **5 units of Conventional Semen**

### Name of Animal: Long Haven London

### **Consigned By:**

Mary Weaver 1132 Jim Weaver Rd. Crab Orchid KY 40419