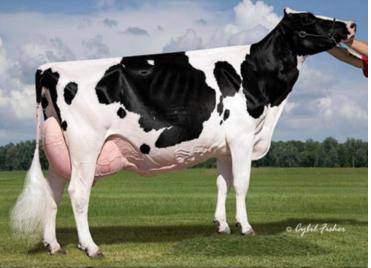

## LOT B

\$

## **GUERNSEY**

### **5 units of Conventional Semen**

### Name of Animal: Long Haven London

### **Consigned By:**

Mary Weaver 1132 Jim Weaver Rd. Crab Orchid KY 40419